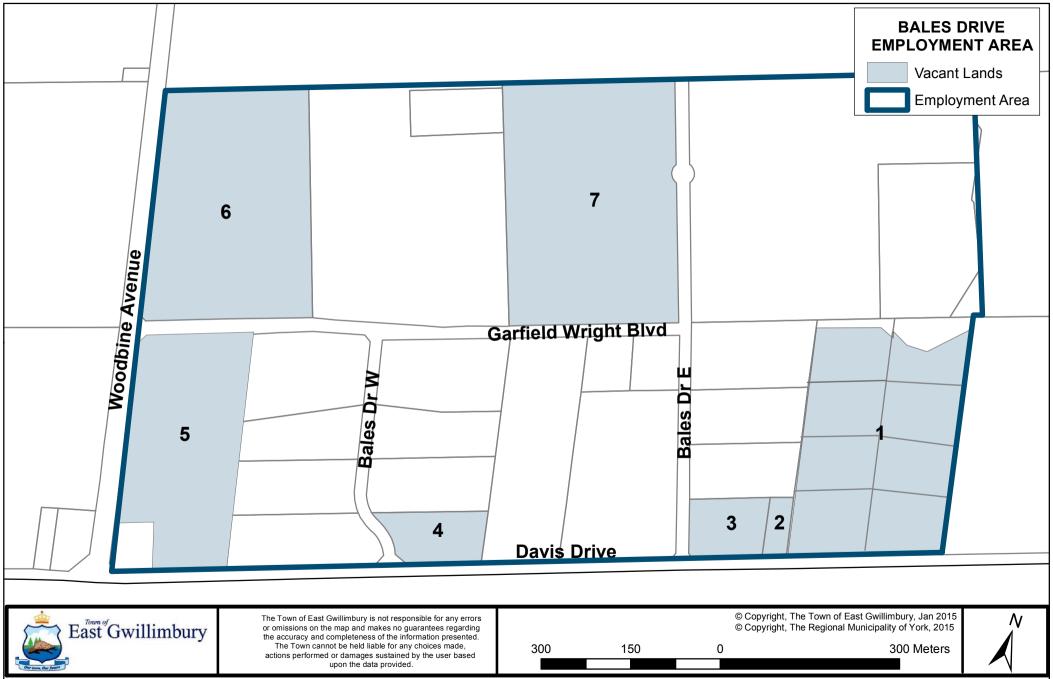

## 1. Bales Drive Employment Area

| ID | Roll No         | Location             | Acres | OP                             | Zoning                | Water | Sewer | Hydro* | Internet   | Gas** | Owner                             | Contact Information                                                | Dist. To 404 | Vacant | Existing<br>Building/<br>Structure |
|----|-----------------|----------------------|-------|--------------------------------|-----------------------|-------|-------|--------|------------|-------|-----------------------------------|--------------------------------------------------------------------|--------------|--------|------------------------------------|
| 1  | 195400010132000 | 2740 & 2696 DAVIS DR | 25.50 | Rural Industrial<br>Area & EPA | M1-3,<br>M1-12&<br>O1 | Y     | N     | N      | High Speed | N     | TECHNICORE ( TONY DIMILLO)        | 102 BALES DRIVE EAST, NEWMARKET ON,<br>L3Y 8K3                     | 1.8 Km       | Υ      | N                                  |
| 2  | 195400010131950 | 2670 DAVIS DR        | 1.00  | Rural Industrial<br>Area       | M2-1                  | Υ     | N     | N      | High Speed | N     | REGIONAL MUNICIPALITY OF YORK     | PO BOX 147 STN MAIN NEWMARKET ON<br>L3Y 6Z1                        | 1.8 Km       | Υ      | N                                  |
| 3  | 195400010131710 | 132 BALES DR E       | 2.80  | Rural Industrial<br>Area       | M2-1                  | Υ     | N     | N      | High Speed | N     | GREEN STORAGE INC                 | 18 SOUTHGATE AVE NORTH YORK ON M3H<br>1B2                          | 1.8 Km       | Υ      | N                                  |
| 4  | 195400010131010 | 1 BALES DR W         | 3.34  | Rural Industrial<br>Area       | M2-1                  | Υ     | N     | N      | High Speed | N     | ADAC HOLDINGS INC                 | 452 19TH AVE RICHMOND HILL ON L4E 3P7                              | 1.8 Km       | Υ      | N                                  |
| 5  | 195400010130500 | 17551 WOODBINE AVE   | 18.70 | Rural Industrial<br>Area       | C2-1                  | Υ     | Υ     | N      | High Speed | N     | PENGUIN PETROLEUM PRODUCTS<br>LTD | 26 BREANNA CRT NORTH YORK ON M2H<br>3N8                            | 1.8 Km       | Υ      | N                                  |
| 6  | 195400010747000 | 17723 WOODBINE AVE   | 24.74 | Rural Industrial<br>Area       | M1-4                  | Y     | N     | Y      | High Speed | N     |                                   | C/O MEDALLION PROPERTIES INC 970<br>LAWRENCE AVE W SUITE 304 NORTH | 1.8 Km       | Y      | N                                  |
| 7  | 195400010749200 | BALES DRIVE EAST     | 28.45 | Rural Industrial<br>Area       | M1-4                  | Y     | N     | N      | High Speed | N     | REGIONAL MUNICIPALITY OF YORK     | 17250 YONGE STREET NEWMARKET ON<br>L3Y 6Z1                         | 1.8 Km       | Υ      | N                                  |