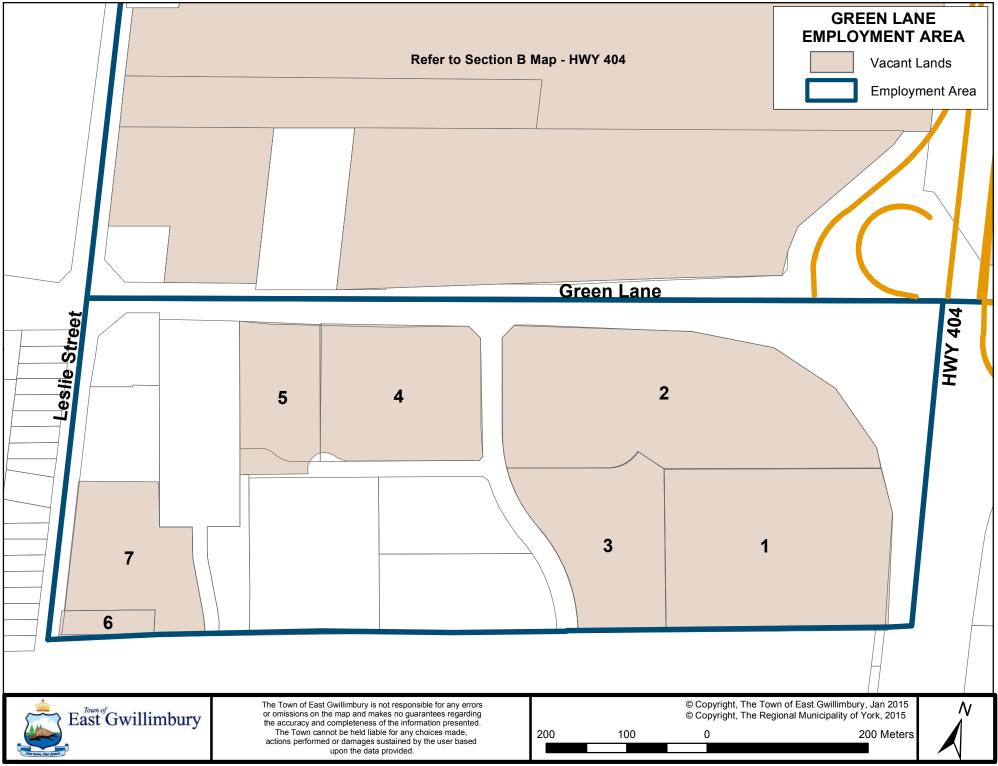

## 2. Green Lane Employment Area

Roll No

195400010710140

|   |                     |                              |           | Alea                       |          |     |   | nigii Speed             |   |   | HOMES CORPORATION                    | CONCORD ON LAK 4K I                                           |        |     |   |
|---|---------------------|------------------------------|-----------|----------------------------|----------|-----|---|-------------------------|---|---|--------------------------------------|---------------------------------------------------------------|--------|-----|---|
| 2 | 195400010710130     | HARRY WALKER PKWY W/S        | 17.14     | General Employment<br>Area | M1-12    | Y   | Y | Wireless/<br>High Speed | N | N | WOODDUCK ISLAND<br>HOMES CORPORATION | C/O METRUS PROPERTIES LTD 30 FLORAL PKY<br>CONCORD ON L4K 4R1 | 0.6 Km | Y   | N |
| 3 | 195400010710170     | HARRY WALKER PKWY W/S        | 7.39      | General Employment<br>Area | M1-8     | Υ   | Y | Wireless/<br>High Speed | N | N | WOODDUCK ISLAND<br>HOMES CORP        | C/O METRUS PROPERTIES LTD 30 FLORAL PKY<br>CONCORD ON L4K 4R1 | 0.6 Km | Υ   | N |
| 4 | 195400010710100     | HARRY WALKER PKWY W/S        | 8.16      | General Employment<br>Area | M1-12    | Y   | Y | Wireless/<br>High Speed | N | N | 1347907 ONTARIO INC                  | 85 VALLEYWOOD DR MARKHAM ON L3R 5E5                           | 0.6 Km | Υ   | N |
| 5 | 195400010710050     | CORCORAN CRT                 | 4.00      | General Employment<br>Area | M1-12    | Υ   | Y | Wireless/<br>High Speed | N | N | 1347907 ONTARIO INC                  | 85 VALLEYWOOD DR MARKHAM ON L3R 5E5                           | 0.6 Km | Υ   | N |
| 6 | 195400010715400     | 18101 LESLIE ST              | 0.85      | General Employment<br>Area | RU       | Υ   | Y | Wireless/<br>High Speed | Υ | N | SORBUILD<br>DEVELOPMENTS CORP        | 21 CASTER AVE UNIT 1 WOODBRIDGE ON L4L<br>5Z1                 | 0.6 Km | Υ   | N |
| 7 | 195400010715850     | LESLIE ST                    | 8.57      | General Employment<br>Area | M1-11    | Y   | Y | Wireless/<br>High Speed | Y | N | SORBUILD<br>DEVELOPMENTS CORP        | PO BOX 1005, WINNIPEG, MB, R3C 2W7                            | 0.6 Km | Y/N | N |
|   | * 44 KVA available  | e on Woodbine Ave and Dav    | vis Driv  | e. Contact Hydro Or        | ne Netwo | rk. |   |                         |   |   |                                      |                                                               | _      | •   |   |
|   | ** Parcels which in | ndicate a "N" have the poten | ntial for | gas service                |          |     |   |                         |   |   |                                      |                                                               |        |     |   |