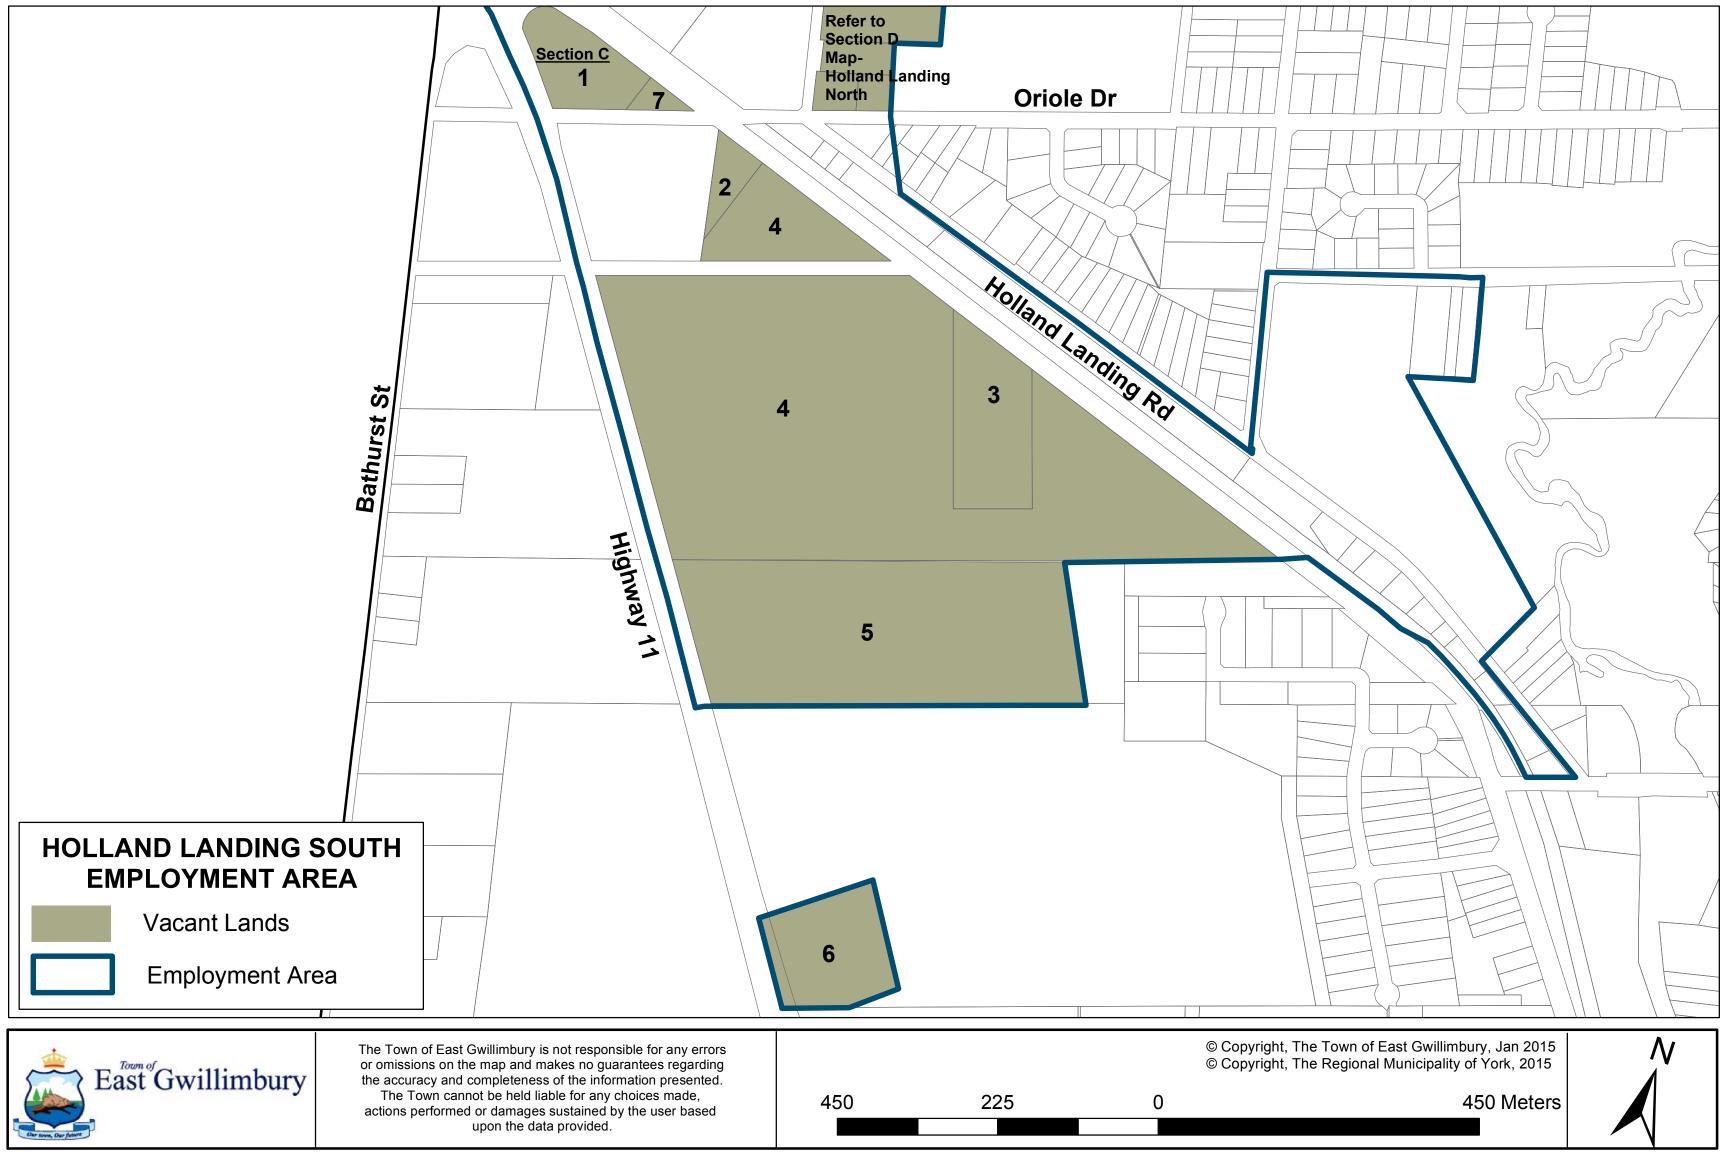

## 4. Holland Landing South Employment Area

| ID | Roll No         | Location                 | Acres | OP                                                                                      | Zoning                                            | Water | Sewer | Internet   | Hydro * | Gas** | Owner                              | Contact Information                                                                | Dist. To 404 | Vacant | Existing<br>Building/<br>Structure |
|----|-----------------|--------------------------|-------|-----------------------------------------------------------------------------------------|---------------------------------------------------|-------|-------|------------|---------|-------|------------------------------------|------------------------------------------------------------------------------------|--------------|--------|------------------------------------|
| 1  | 195400008240160 | 19820 HOLLAND LANDING RD | 2.75  | Prestige<br>Employment                                                                  | RU                                                | N*    | N*    | High Speed | Y       | N     | VIOLET NIECZYPORUK                 | 2139 WINDSOR WAY MISSAUGA ON L5M<br>3C5                                            | 6.7Km        | Y      | N                                  |
| 2  | 195400008239500 | 19748 HOLLAND LANDING RD | 1.00  | Prestige<br>Employment                                                                  | C2                                                | N*    | N*    | High Speed | Y       | N     | STEPHANIE ANN BROWNE               | 3871 SIDE ROAD SOUTH RR2 BRADFORD<br>ON L32 2AS                                    | 6.7Km        | Y      | Y                                  |
| 3  | 195400008199500 | 19704 HOLLAND LANDING RD | 6.52  | Prestige<br>Employment                                                                  | RU                                                | N*    | N*    | High Speed | Y       | Ν     | CEDAR LANE RESIDENTIAL HOME<br>INC | 19704 HOLLAND LANDING RD, HOLLAND<br>LANDING, ON L9N 1M8                           | 6.7Km        | Y      | Y                                  |
| 4  | 195400008199550 | 19632 HOLLAND LANDING RD | 62.32 | Prestige<br>Employment &<br>MDR                                                         | C2, RU                                            | N*    | N*    | High Speed | Υ       | N     | JAMES URWIN STEPHENSON             | 33 ALGONQUIN FOREST DR, EG, ON L9N<br>OC6                                          | 6.7Km        | Y      | Y                                  |
| 5  | 195400008185000 | HOLLAND LANDING RD E/S   | 30.07 | Prestige<br>Employment &<br>LDR                                                         | C6(H)<br>O2<br>R6-X(H)                            | N*    | N*    | High Speed | Y       | U     | SAMUEL LOUNT DEVELOPMENT<br>CORP   | C/O THE KERBEL GROUP, 26 LESMILL RD<br>UNIT 3, NORTH YORK, ON M3B 2T5              | 6.7Km        | Y      | N                                  |
| 6  | 195400088566500 | SPRUCE AVE S/S           | 17.98 | Prestige<br>Employment<br>LDR,<br>Neighbourhood<br>Commercial,<br>Parks & Open<br>Space | C6(H)<br>O2<br>R6-X(H)<br>R7-X1(H)<br>O3<br>I1(H) | N*    | N*    | High Speed | Y       | U     | 731011 ONTARIO LIMITED             | C/O THE KERBEL GROUP, 26 LESMILL RD<br>UNIT 3, TORONTO, ON M3B 2T5                 | 6.7Km        | Y      | N                                  |
| 7  | 195400008240200 | HOLLAND LANDING RD WS    | 0.54  | Prestige<br>Employment                                                                  | M2                                                | N*    | N*    | High Speed | Y       | U     | PETRO CANADA                       | SUNCOR ENERGY PRODUCTS<br>PARTNERSHIP, 3275 REBECCA<br>STREET OAKVILLE, ON L6L 65N | 6.7 Km       | Y      | N                                  |

N\* Proposed Full Service in Future

U- Unknown

\* 44 KVA available on Yonge Street. Contact Hydro One Network

\*\* Parcel indicating a " N" will allow future service.

The Town of East Gwillimbury does not assume any responsibility whatsoever for the accuracy of the information found in this document and recommends that users should not base any decision solely on this information.